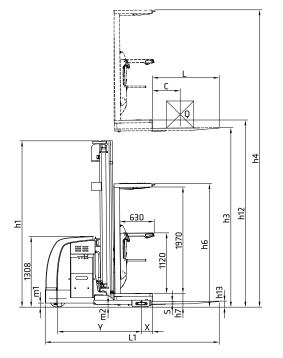

1 kg = 2.205 lb 1 inch = 25.4 mm

|                                                                        | 1115 - 2      | 203 10 1 1111011 - 23.4 11111 |
|------------------------------------------------------------------------|---------------|-------------------------------|
| Model                                                                  |               | T-OPS15                       |
| Drive type                                                             |               | Battery                       |
| Load capacity / rated load                                             | Q (kg)        | 1500                          |
| Load centre distance                                                   | C (mm)        | 600                           |
| Load distance, centre of drive axle to fork                            | X (mm)        | 206                           |
| Tyre size ( front )                                                    | mm            | φ 310 x 125                   |
| Tyre size ( rear )                                                     | mm            | $\phi$ 128 x 73               |
| Aditional wheel                                                        | mm            | φ 150 x 47                    |
| Wheels, number front rear ( x=driven wheel                             | s )           | 1x+2/4                        |
| Height ( mast lowered )                                                | h1 (mm)       | 2410 / 3080 / 3750            |
| Max. lift height                                                       | h3 (mm)       | 5000 / 7000 / 9000            |
| Height ( mast extended )                                               | h4 (mm)       | 7230 / 9230 / 11230           |
| Height of platform                                                     | h7 (mm)       | 230                           |
| Lowed height                                                           | h13 (mm)      | 80                            |
| Overall length                                                         | L1 (mm)       | 3200                          |
| Coupling height                                                        | L2 (mm)       | 1975                          |
| Overall width                                                          | b1/b2 (mm)    | 1100 / 1352                   |
| Forks length                                                           | S x E x L (mm | ) 45 x 100 x 1220             |
| Width overall forks                                                    | b5 (mm)       | 530 / 715                     |
| Height of over head guard                                              | h6 (mm)       | 2290                          |
| Aisle width for pallets 1000x1200 crossways                            | Ast (mm)      | 1400                          |
| Aisle width for pallets 800x1200 lengthways                            | Ast (mm)      | 1400                          |
| Turning radius                                                         | Wa (mm)       | 1800                          |
| Travel speed ( laden / unladen )                                       | km/h          | 7.7 / 8                       |
| Lift speed ( laden / unladen )                                         | mm/s          | 150 / 280                     |
| Lowering speed ( laden / unladen )                                     | mm/s          | 280 / 300                     |
| Battery voltage, nominal capacity K5                                   | V / Ah        | 24 / 770 ( 1100 )             |
| Battery weight                                                         | kg            | 610 ( 850 )                   |
| Battery dimensions ( L x W x H )                                       | mm            | 982 x 397 x 561               |
| Service weight ( with battery )                                        | kg            | 3870                          |
| Option: T-OPS15 for 5-7M Lithium battery 500 Ah ( Charger 24V / 200A ) |               |                               |