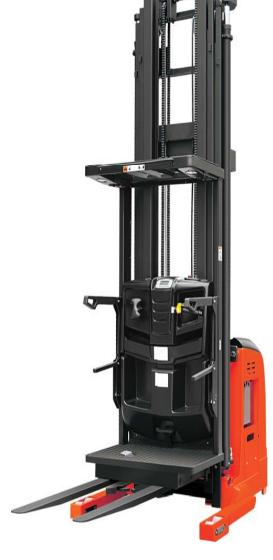

## **Electric High Level Order Picker**

## Model: T-OPS15

Electric high level order picker provides safety and high efficiency order picking for high racked warehouse.

Max. lift height: 9000mm

AC

Pallet Lock device

Steering and speed adjusting device

Light and fan

- Low gravity centre provides good stability.
- Advanced electric steering technology(EPS) is humanized designed, with automatic reset, height display and automatic deceleration at high lifting level.
- Finger tip control via joystick, Stepless speed control for driving, lifting and lowering speed is adjustable.
- Buffer oil cylinder: the oil cylinder will automatic decelerate when off ground 500mm, to prevent impact and lower noises.
- The mast and the frame are dividable and exchangeable.
- Low battery protection setting prolongs the battery use time.
- AC motor eliminates replacement of the carbon brush, provides good ramp starting performance and regenerative breaking functions.
- Sideway battery is convenient for exchanging and maintaining.
- The mast material is the special type imported from Germany.
- The truck can automatic decelerate when quick turning.
- High performance multi-function instrument has LED light and display function. LED indicators include battery indicator, fault indicator, Electric thermometer indicator, pedal indicator and hand break indicator.
- Multi function display, include battery status, performance, working hour, accelerator, speed, the wheel position and traveling direction.
- Press right and left keys to switch for different grades: high, normal, low, and lowest.