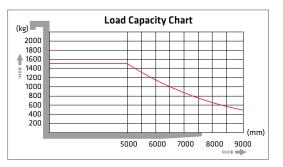

1 kg = 2.205 lb 1 inch = 25.4 mm

|                                                                        | 1115 - 2      | 203 10 1 1111011 - 23.4 11111 |
|------------------------------------------------------------------------|---------------|-------------------------------|
| Model                                                                  |               | T-OPS15                       |
| Drive type                                                             |               | Battery                       |
| Load capacity / rated load                                             | Q (kg)        | 1500                          |
| Load centre distance                                                   | C (mm)        | 600                           |
| Load distance, centre of drive axle to fork                            | X (mm)        | 206                           |
| Tyre size ( front )                                                    | mm            | φ 310 x 125                   |
| Tyre size ( rear )                                                     | mm            | $\phi$ 128 x 73               |
| Aditional wheel                                                        | mm            | φ 150 x 47                    |
| Wheels, number front rear ( x=driven wheel                             | s )           | 1x+2/4                        |
| Height ( mast lowered )                                                | h1 (mm)       | 2410 / 3080 / 3750            |
| Max. lift height                                                       | h3 (mm)       | 5000 / 7000 / 9000            |
| Height ( mast extended )                                               | h4 (mm)       | 7230 / 9230 / 11230           |
| Height of platform                                                     | h7 (mm)       | 230                           |
| Lowed height                                                           | h13 (mm)      | 80                            |
| Overall length                                                         | L1 (mm)       | 3200                          |
| Coupling height                                                        | L2 (mm)       | 1975                          |
| Overall width                                                          | b1/b2 (mm)    | 1100 / 1352                   |
| Forks length                                                           | S x E x L (mm | ) 45 x 100 x 1220             |
| Width overall forks                                                    | b5 (mm)       | 530 / 715                     |
| Height of over head guard                                              | h6 (mm)       | 2290                          |
| Aisle width for pallets 1000x1200 crossways                            | Ast (mm)      | 1400                          |
| Aisle width for pallets 800x1200 lengthways                            | Ast (mm)      | 1400                          |
| Turning radius                                                         | Wa (mm)       | 1800                          |
| Travel speed ( laden / unladen )                                       | km/h          | 7.7 / 8                       |
| Lift speed ( laden / unladen )                                         | mm/s          | 150 / 280                     |
| Lowering speed ( laden / unladen )                                     | mm/s          | 280 / 300                     |
| Battery voltage, nominal capacity K5                                   | V / Ah        | 24 / 770 ( 1100 )             |
| Battery weight                                                         | kg            | 610 ( 850 )                   |
| Battery dimensions ( L x W x H )                                       | mm            | 982 x 397 x 561               |
| Service weight ( with battery )                                        | kg            | 3870                          |
| Option: T-OPS15 for 5-7M Lithium battery 500 Ah ( Charger 24V / 200A ) |               |                               |