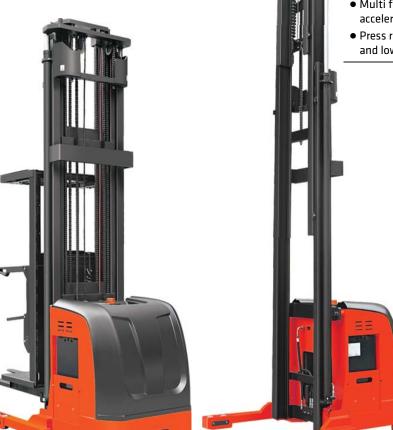

## **Electric High Level Order Picker**

## Model: T-OPS15

Electric high level order picker provides safety and high efficiency order picking for high racked warehouse.

Max. lift height: 9000mm

AC

Pallet Lock device

Steering and speed adjusting device

Light and fan

- Low gravity centre provides good stability.
- Advanced electric steering technology(EPS) is humanized designed, with automatic reset, height display and automatic deceleration at high lifting level.
- Finger tip control via joystick, Stepless speed control for driving, lifting and lowering speed is adjustable.
- Buffer oil cylinder: the oil cylinder will automatic decelerate when off ground 500mm, to prevent impact and lower noises.
- The mast and the frame are dividable and exchangeable.
- Low battery protection setting prolongs the battery use time.
- AC motor eliminates replacement of the carbon brush, provides good ramp starting performance and regenerative breaking functions.
- Sideway battery is convenient for exchanging and maintaining.
- The mast material is the special type imported from Germany.
- The truck can automatic decelerate when quick turning.
- High performance multi-function instrument has LED light and display function. LED indicators include battery indicator, fault indicator, Electric thermometer indicator, pedal indicator and hand break indicator.
- Multi function display, include battery status, performance, working hour, accelerator, speed, the wheel position and traveling direction.
- Press right and left keys to switch for different grades: high, normal, low, and lowest.