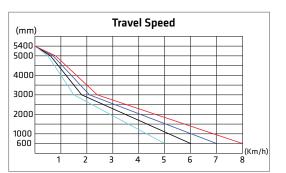

1 kg = 2.205 lb 1 inch = 25.4 mm

|                                                                        | 1115 - 2      | 203 10 1 1111011 - 23.4 11111 |
|------------------------------------------------------------------------|---------------|-------------------------------|
| Model                                                                  |               | T-OPS15                       |
| Drive type                                                             |               | Battery                       |
| Load capacity / rated load                                             | Q (kg)        | 1500                          |
| Load centre distance                                                   | C (mm)        | 600                           |
| Load distance, centre of drive axle to fork                            | X (mm)        | 206                           |
| Tyre size ( front )                                                    | mm            | φ 310 x 125                   |
| Tyre size ( rear )                                                     | mm            | $\phi$ 128 x 73               |
| Aditional wheel                                                        | mm            | φ 150 x 47                    |
| Wheels, number front rear ( x=driven wheel                             | s )           | 1x+2/4                        |
| Height ( mast lowered )                                                | h1 (mm)       | 2410 / 3080 / 3750            |
| Max. lift height                                                       | h3 (mm)       | 5000 / 7000 / 9000            |
| Height ( mast extended )                                               | h4 (mm)       | 7230 / 9230 / 11230           |
| Height of platform                                                     | h7 (mm)       | 230                           |
| Lowed height                                                           | h13 (mm)      | 80                            |
| Overall length                                                         | L1 (mm)       | 3200                          |
| Coupling height                                                        | L2 (mm)       | 1975                          |
| Overall width                                                          | b1/b2 (mm)    | 1100 / 1352                   |
| Forks length                                                           | S x E x L (mm | ) 45 x 100 x 1220             |
| Width overall forks                                                    | b5 (mm)       | 530 / 715                     |
| Height of over head guard                                              | h6 (mm)       | 2290                          |
| Aisle width for pallets 1000x1200 crossways                            | Ast (mm)      | 1400                          |
| Aisle width for pallets 800x1200 lengthways                            | Ast (mm)      | 1400                          |
| Turning radius                                                         | Wa (mm)       | 1800                          |
| Travel speed ( laden / unladen )                                       | km/h          | 7.7 / 8                       |
| Lift speed ( laden / unladen )                                         | mm/s          | 150 / 280                     |
| Lowering speed ( laden / unladen )                                     | mm/s          | 280 / 300                     |
| Battery voltage, nominal capacity K5                                   | V / Ah        | 24 / 770 ( 1100 )             |
| Battery weight                                                         | kg            | 610 ( 850 )                   |
| Battery dimensions ( L x W x H )                                       | mm            | 982 x 397 x 561               |
| Service weight ( with battery )                                        | kg            | 3870                          |
| Option: T-OPS15 for 5-7M Lithium battery 500 Ah ( Charger 24V / 200A ) |               |                               |