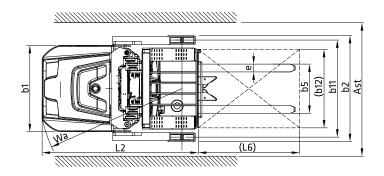

1 kg = 2.205 lb 1 inch = 25.4 mm

|                                                                        | 1115 - 2      | 203 10 1 1111011 - 23.4 11111 |
|------------------------------------------------------------------------|---------------|-------------------------------|
| Model                                                                  |               | T-OPS15                       |
| Drive type                                                             |               | Battery                       |
| Load capacity / rated load                                             | Q (kg)        | 1500                          |
| Load centre distance                                                   | C (mm)        | 600                           |
| Load distance, centre of drive axle to fork                            | X (mm)        | 206                           |
| Tyre size ( front )                                                    | mm            | φ 310 x 125                   |
| Tyre size ( rear )                                                     | mm            | $\phi$ 128 x 73               |
| Aditional wheel                                                        | mm            | φ 150 x 47                    |
| Wheels, number front rear ( x=driven wheel                             | s )           | 1x+2/4                        |
| Height ( mast lowered )                                                | h1 (mm)       | 2410 / 3080 / 3750            |
| Max. lift height                                                       | h3 (mm)       | 5000 / 7000 / 9000            |
| Height ( mast extended )                                               | h4 (mm)       | 7230 / 9230 / 11230           |
| Height of platform                                                     | h7 (mm)       | 230                           |
| Lowed height                                                           | h13 (mm)      | 80                            |
| Overall length                                                         | L1 (mm)       | 3200                          |
| Coupling height                                                        | L2 (mm)       | 1975                          |
| Overall width                                                          | b1/b2 (mm)    | 1100 / 1352                   |
| Forks length                                                           | S x E x L (mm | ) 45 x 100 x 1220             |
| Width overall forks                                                    | b5 (mm)       | 530 / 715                     |
| Height of over head guard                                              | h6 (mm)       | 2290                          |
| Aisle width for pallets 1000x1200 crossways                            | Ast (mm)      | 1400                          |
| Aisle width for pallets 800x1200 lengthways                            | Ast (mm)      | 1400                          |
| Turning radius                                                         | Wa (mm)       | 1800                          |
| Travel speed ( laden / unladen )                                       | km/h          | 7.7 / 8                       |
| Lift speed ( laden / unladen )                                         | mm/s          | 150 / 280                     |
| Lowering speed ( laden / unladen )                                     | mm/s          | 280 / 300                     |
| Battery voltage, nominal capacity K5                                   | V / Ah        | 24 / 770 ( 1100 )             |
| Battery weight                                                         | kg            | 610 ( 850 )                   |
| Battery dimensions ( L x W x H )                                       | mm            | 982 x 397 x 561               |
| Service weight ( with battery )                                        | kg            | 3870                          |
| Option: T-OPS15 for 5-7M Lithium battery 500 Ah ( Charger 24V / 200A ) |               |                               |